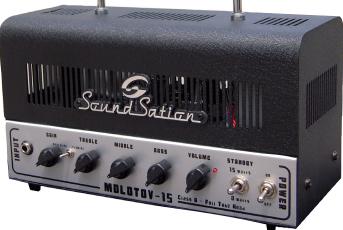

MOLOTOV-15

FULL TUBE GUITAR HEAD 15W - A class

## FROM VINTAGE TO BRITISH HIGAIN A FIERY TONE IN 7 KG!

At home, in studio, on stage: all the richness and the dynamic of a 15W full tube A-class Head in your hands.

MOLOTOV-15 Full tube mini head for electric guitar, featuring 2x12AX7 + 2xEL84, 15W/8W RMS, 2 modes (Sparkling, Flaming), Gain, Volume, 3 way Eq , 8/16 ohm speaker out.

## **FEATURES**

- Power: 15w/8w RMS A-class
  Tubes: 2x12AX7 + 2xEL84
- Channels:1
- Controls: Vol, Gain, Low, Mid, HighMode selector (Sparkling/Flaming)
- Power selector (8/15W)
- Padded gig bag included

## **TECHNICAL SPECIFICATIONS**

- Speaker out: 8/16 ohm
- Weight: 7,8 Kg
- Dimensions (L×H×D): 305x175x130mm

SOUNDSATION is a registered trademark of FRENEXPORT SpA