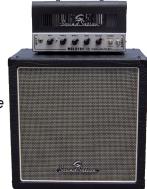

MOLOTOV-15

FULL TUBE GUITAR HEAD 15W - A class



## FROM VINTAGE TO BRITISH HIGAIN A FIERY TONE IN 7 KG!

At home, in studio, on stage: all the richness and the dynamic of a 15W full tube A-class Head in your hands.

MOLOTOV-15 Full tube mini head for electric guitar, featuring 2x12AX7 + 2xEL84, 15W/8W RMS, 2 modes (Sparkling, Flaming), Gain, Volume, 3 way Eq , 8/16 ohm speaker out.

Sparkling mode delivers clear, vintage dynamic tones; Flaming mode feaures raging British punch. Great for blues, rock, hard rock and classic metal.

Only 7.8 kgs, perfect for rehearsal, home practicing, recording and gigs. Padded gig bag included.





## **FEATURES**

- Power: 15w/8w RMS A-class
  Tubes: 2x12AX7 + 2xEL84
- Channels:1
- Controls: Vol, Gain, Low, Mid, HighMode selector (Sparkling/Flaming)
- Power selector (8/15W)
- Padded gig bag included

## **TECHNICAL SPECIFICATIONS**

- Speaker out: 8/16 ohm
- Weight: 7,8 Kg
- Dimensions (L×H×D): 305x175x130mm



SOUNDSATION is a registered trademark of FRENEXPORT SpA